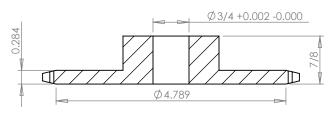

## **SECTION A-A**

## **Part Description:**

For #40 - 1/2" Pitch Roller Chain in Glass Filled Nylatron GS-51

Dimensions are in inches Tolerances: Unless Explicitly Stated Assume <u>+</u> 0.015

PROPRIETARY AND CONFIDENTIAL: