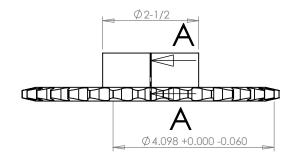

## **SECTION A-A**

## **Part Description:**

For #40 - 1/2" Pitch Roller Chain in Glass Filled Nylatron GS-51

Dimensions are in inches Tolerances: Unless Explicitly Stated Assume <u>+</u> 0.015

PROPRIETARY AND CONFIDENTIAL: