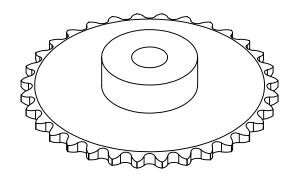

## **Part Description:**

For #40 - 1/2" Pitch Roller Chain in Glass Filled Nylatron GS-51

Dimensions are in inches Tolerances: Unless Explicitly Stated Assume <u>+</u> 0.015

PROPRIETARY AND CONFIDENTIAL: